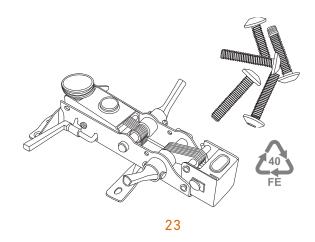

Recycle concertina gaslift cover. Recycle gaslift.

Using pliers remove plastic handle and knobs from mechanism. Recycle mechanism plastics.

Recycle mechanism. Recycle screws.

Dispose of seat.