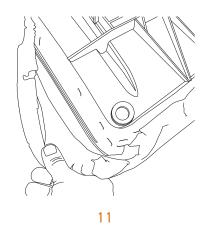

Recycle concertina gaslift cover. Recycle gaslift.

Using pliers remove plastic handle and knobs from mechanism. Recycle mechanism plastics.

Recycle mechanism. Recycle screws.

Dispose of seat.