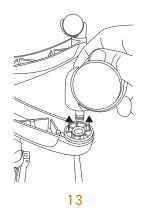

Dispose of fabric.

Recycle plastic back inner.

Pull castors out of 5-star base.

With a hammer firmly strike bottom outer rim of gaslift, avoiding center clip, until 5-star base separates from gaslift.

Recycle castor body and wheels. Recycle castor axle and stem.