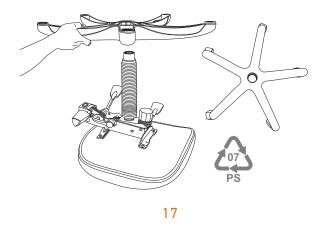

Using flat blade screwdriver separate plastic arm support from steel arm bracket.

Loosen back clamp knob. To allow the backrest to lift upwards push button at bottom of back bar. Lift up until back bar disengages from concertina back bar cover.

Dispose of fabric.

Recycle plastic back inner.

Pull castors out of 5-star base.

With a hammer firmly strike bottom outer rim of gaslift, avoiding center clip, until 5-star base separates from gaslift.

Recycle castor body and wheels. Recycle castor axle and stem.

Recycle 5-star base.

To remove the gaslift - depress the gaslift lever and strike the mechanism close to where the gaslift inserts. Pull the gaslift and concertina cover away from the mechanism.

Using 5mm Allen Key remove 4x bolts attaching mechanism to seat. Dispose of seat.