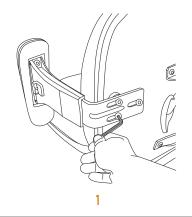

## EDEN SPECTRUM CHAIR DISASSEMBLY AND RECYCLING INSTRUCTIONS

Eden Spectrum 3 with Arms

Dispose of arm pads.

Recycle plastic arm support. Recycle steel arm bracket.

If your chair has arms: Using 5mm Allen Key remove 3x bolts attaching arm bracket to underside of seat. Repeat with other side.

Using flat blade screwdriver separate plastic arm support from steel arm bracket.

Loosen back clamp knob. To allow the backrest to lift upwards push button at bottom of back bar. Lift up until back bar disengages from concertina back bar cover.