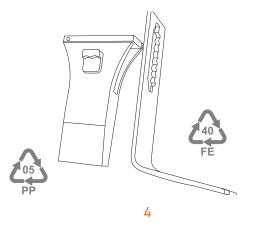

Pull foam away from staples; and entirely off the plastic back inner. Remove remaining staples from inner. Dispose of foam.

Using pliers or a staple remover pull out staples to remove fabric from foam. Pull fabric away from foam.

Dispose of fabric.

Recycle plastic back inner.

Pull castors out of 5-star base.

With a hammer firmly strike bottom outer rim of gaslift, avoiding center clip, until 5-star base separates from gaslift.

Recycle castor body and wheels. Recycle castor axle and stem.