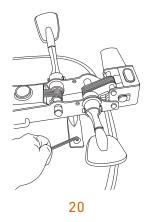

Recycle concertina gaslift cover. Recycle gaslift.

Using pliers remove plastic handle and knobs from mechanism. Recycle mechanism plastics.

Recycle mechanism. Recycle screws.

Dispose of seat.