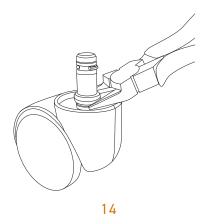

Dispose of fabric.

Recycle plastic back inner.

Pull castors out of 5-star base.

With a hammer firmly strike bottom outer rim of gaslift, avoiding center clip, until 5-star base separates from gaslift.

Recycle castor body and wheels. Recycle castor axle and stem.