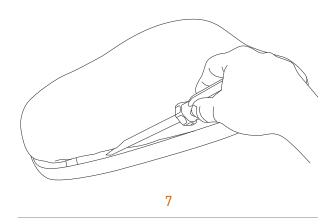

Using flat blade screwdriver separate plastic arm support from steel arm bracket.

Loosen back clamp knob. To allow the backrest to lift upwards push button at bottom of back bar. Lift up until back bar disengages from concertina back bar cover.