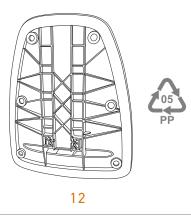

Dispose of fabric.

Recycle plastic back inner.

Pull castors out of 5-star base.

With a hammer firmly strike bottom outer rim of gaslift, avoiding center clip, until 5-star base separates from gaslift.

Recycle castor body and wheels. Recycle castor axle and stem.

Recycle 5-star base.

To remove the gaslift - depress the gaslift lever and strike the mechanism close to where the gaslift inserts. Pull the gaslift and concertina cover away from the mechanism.

Using 5mm Allen Key remove 4x bolts attaching mechanism to seat. Dispose of seat.