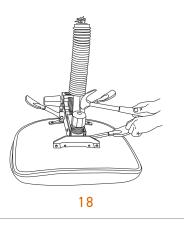

Recycle 5-star base.

To remove the gaslift - depress the gaslift lever and strike the mechanism close to where the gaslift inserts. Pull the gaslift and concertina cover away from the mechanism.

Using 5mm Allen Key remove 4x bolts attaching mechanism to seat. Dispose of seat.

Recycle concertina gaslift cover. Recycle gaslift.

Using pliers remove plastic handle and knobs from mechanism. Recycle mechanism plastics.

Recycle mechanism. Recycle screws.

Dispose of seat.