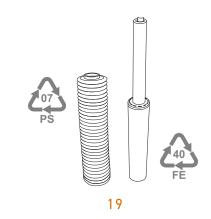

Recycle 5-star base.

To remove the gaslift - depress the gaslift lever and strike the mechanism close to where the gaslift inserts. Pull the gaslift and concertina cover away from the mechanism.

Using 5mm Allen Key remove 4x bolts attaching mechanism to seat. Dispose of seat.

Recycle concertina gaslift cover. Recycle gaslift.

Using pliers remove plastic handle and knobs from mechanism. Recycle mechanism plastics.

Recycle mechanism. Recycle screws.

Dispose of seat.