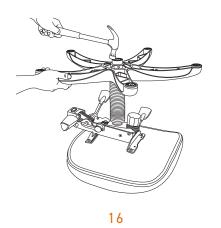

Recycle 5-star base.

To remove the gaslift - depress the gaslift lever and strike the mechanism close to where the gaslift inserts. Pull the gaslift and concertina cover away from the mechanism.

Using 5mm Allen Key remove 4x bolts attaching mechanism to seat. Dispose of seat.

Recycle concertina gaslift cover. Recycle gaslift.

Using pliers remove plastic handle and knobs from mechanism. Recycle mechanism plastics.

Recycle mechanism. Recycle screws.

Dispose of seat.