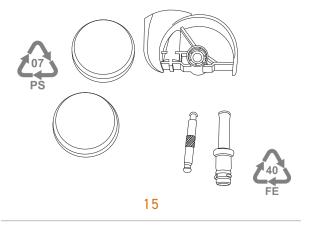

Dispose of fabric.

Recycle plastic back inner.

Pull castors out of 5-star base.

With a hammer firmly strike bottom outer rim of gaslift, avoiding center clip, until 5-star base separates from gaslift.

Recycle castor body and wheels. Recycle castor axle and stem.

Recycle 5-star base.

To remove the gaslift - depress the gaslift lever and strike the mechanism close to where the gaslift inserts. Pull the gaslift and concertina cover away from the mechanism.

Using 5mm Allen Key remove 4x bolts attaching mechanism to seat. Dispose of seat.

Recycle concertina gaslift cover. Recycle gaslift.

Using pliers remove plastic handle and knobs from mechanism. Recycle mechanism plastics.

Recycle mechanism. Recycle screws.

Dispose of seat.