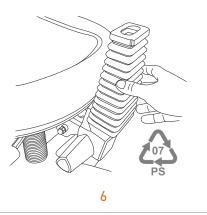

Recycle 5-star base.

To remove the gaslift - depress the gaslift lever and strike the mechanism close to where the gaslift inserts. Pull the gaslift and concertina cover away from the mechanism.

Using 5mm Allen Key remove 4x bolts attaching mechanism to seat. Dispose of seat.

Recycle concertina gaslift cover. Recycle gaslift.

Using pliers remove plastic handle and knobs from mechanism. Recycle mechanism plastics.

Recycle mechanism. Recycle screws.

Dispose of seat.