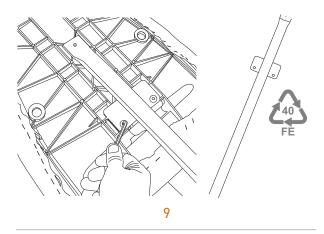

Recycle 5-star base.

To remove the gaslift - depress the gaslift lever and strike the mechanism close to where the gaslift inserts. Pull the gaslift and concertina cover away from the mechanism.

Using 5mm Allen Key remove 4x bolts attaching mechanism to seat. Dispose of seat.

Recycle concertina gaslift cover. Recycle gaslift.

Using pliers remove plastic handle and knobs from mechanism. Recycle mechanism plastics.

Recycle mechanism. Recycle screws.

Dispose of seat.