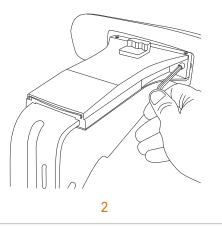

Using flat blade screwdriver separate plastic arm support from steel arm bracket.

Loosen back clamp knob. To allow the backrest to lift upwards push button at bottom of back bar. Lift up until back bar disengages from concertina back bar cover.

Remove concertina back bar cover. Recycle back bar cover.

Recycle back outer.

Separate plastic back outer from inner by levering apart with a large screwdriver or pry bar until the joining clips pop.

Using 5mm Allen Key remove 2x bolts attaching back bar to back inner. Recycle steel back bar.