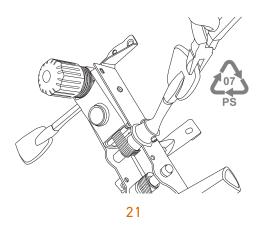

Recycle 5-star base.

To remove the gaslift - depress the gaslift lever and strike the mechanism close to where the gaslift inserts. Pull the gaslift and concertina cover away from the mechanism.

Using 5mm Allen Key remove 4x bolts attaching mechanism to seat. Dispose of seat.

Recycle concertina gaslift cover. Recycle gaslift.

Using pliers remove plastic handle and knobs from mechanism. Recycle mechanism plastics.

Recycle mechanism. Recycle screws.

Dispose of seat.