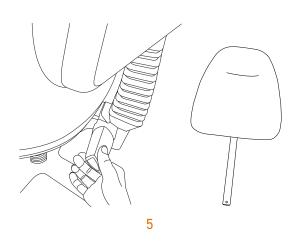

Recycle 5-star base.

To remove the gaslift - depress the gaslift lever and strike the mechanism close to where the gaslift inserts. Pull the gaslift and concertina cover away from the mechanism.

Using 5mm Allen Key remove 4x bolts attaching mechanism to seat. Dispose of seat.