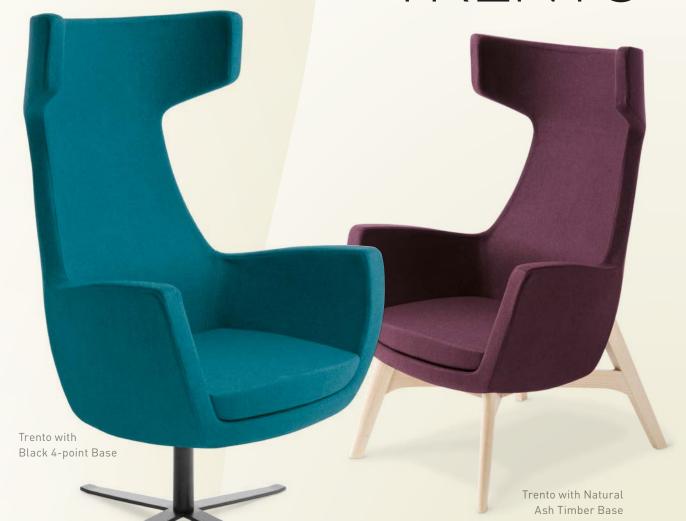

## TRENTO

10YR

WARRANTY: FOR NORMAL INDOOR USE

MADE IN ITALY

UPHOLSTERED IN NEW ZEALAND

RECOMMENDED MAXIMUM USER WEIGHT

GREENGUARD GOLD CERTIFIED\* TRENTO IS A UNIQUE STATEMENT PIECE WITH A HIGH LEVEL OF COMFORT THAT WILL LEND PERSONALITY TO ANY MODERN WORKSPACE.

| DIMENSIONS:         | Overall height | Overall width | Overall depth | Seat height |
|---------------------|----------------|---------------|---------------|-------------|
| Trento 4-point Base | 1140mm         | 770mm         | 740mm         | 410mm       |
| Trento Timber Base  | 1160mm         | 760mm         | 730mm         | 430mm       |

Trento 4-point Base swivels.

<sup>\*</sup>Product Certified for Low Chemical Emissions: UL.com/GG UL2818