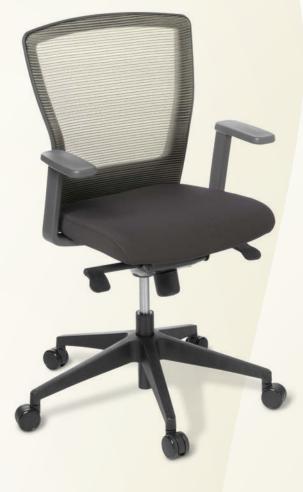

#### Cloud Meeting

Cloud Meeting is a compact and user-friendly meeting chair with a supportive contoured mesh backrest and modern charcoal finishing.

# CLOUD MEETING

CONTEMPORARY CORPORATE STYLE AND COMFORT.

#### FEATURES:

- Mesh backrest with comfort support shaping
- Synchro mechanism: dynamic back-with-seat tilt
- Fixed height armrests (removable)
- Gaslift seat height adjustment
- Seat size: 470mm wide x 460mm deep
- Back height: 480mm