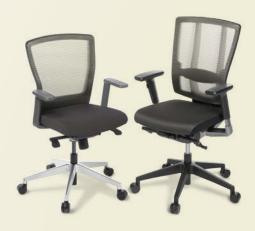

#### CLOUD MEETING OPTIONS:

- Alternative seat fabrics
- Polished aluminium base

### ALSO AVAILABLE:

Cloud Ergo

WARRANTY: FOR NORMAL OFFICE USE

MADE IN KOREA TO NEW ZEALAND SPECIFICATIONS

RECOMMENDED MAXIMUM USER WEIGHT

GREENGUARD GOLD CERTIFIED\*

\*Product Certified for Low Chemical Emissions: UL.com/GG UL2818

Cloud Meeting with polished aluminium base

Cloud Ergo