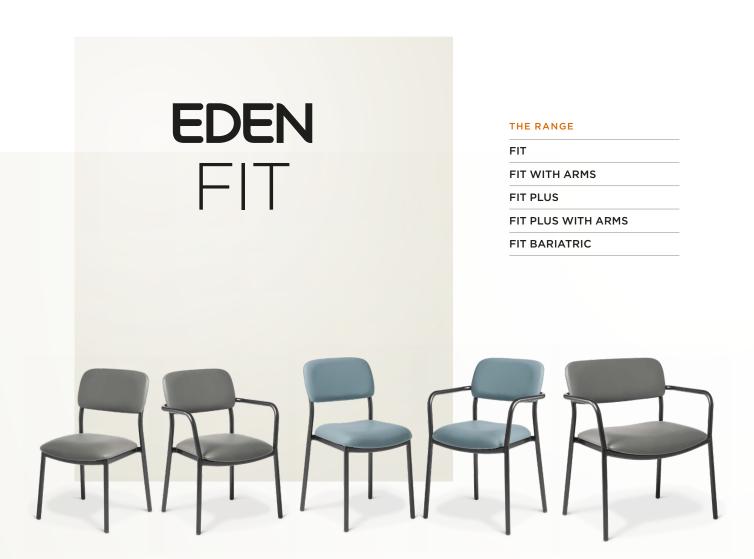

A LIGHT AND DURABLE STACKING
CHAIR FAMILY FOR WORK, COMMUNITY,
AND HEALTHCARE SPACES.

## **FEATURES**

Generous supportive shaped seat
Supportive high-positioned backrest
High-endurance foam padding
Tailored stitched upholstery
Three accommodating seat sizes
Stackable
Frame colour: Black
Standard Upholstery: Charcoal Vinyl

Light and durable aluminium frame

Optional: Custom upholstery

 ${\rm *Product} \ {\rm Certified} \ {\rm for} \ {\rm Low} \ {\rm Chemical} \ {\rm Emissions:} \ {\rm UL.com/GG} \ {\rm UL2818}$