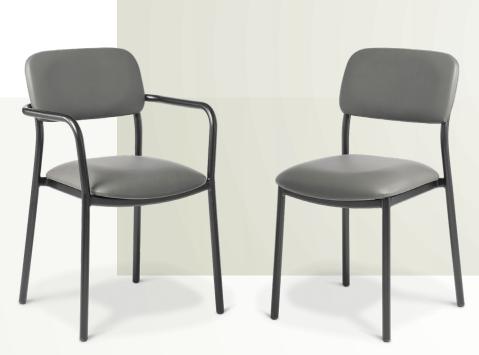

# FIT PLUS & FIT PLUS WITH ARMS

## FEATURES

Accessible 540mm seat height Light and durable aluminium frame Generous supportive shaped seat Supportive high-positioned backrest High-endurance foam padding Tailored stitched upholstery Stacks 6 high Frame colour: Black Standard upholstery: Charcoal Vinyl Option to reupholster in fabric of choice

### DIMENSIONS

Overall height: 900mm Seat height: 540mm Overall width: Fit Plus 480mm, Fit Plus with arms 590mm Overall depth: 560mm

**10**YR

\*Product Certified for Low Chemical Emissions: UL.com/GG UL2818