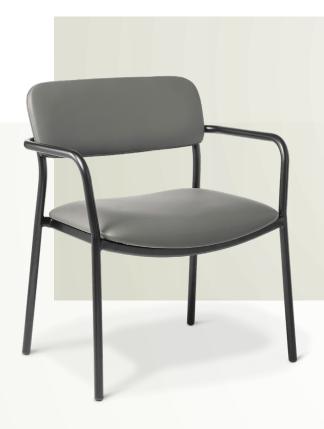

#### **FEATURES**

Light and durable aluminium frame
Large comfortable shaped seat
Supportive high-positioned backrest
High-endurance foam padding
Tailored stitched upholstery
Accessible 540mm seat height
Stacks 4 high
Frame colour: Black
Standard upholstery: Charcoal Vinyl

## ALSO AVAILABLE

Fit (470mm seat height)
Fit Plus (540mm seat height)

Sturdy full-support armrests

## **DIMENSIONS**

Overall height: 900mm Seat height: 540mm Seat width: 620mm Width between arms: 700mm Max. width: 770mm Overall depth: 610mm

**10**YR

**250**KG

\*Product Certified for Low Chemical Emissions: UL.com/GG UL2818