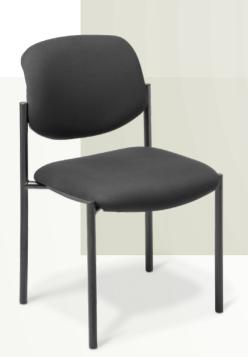

### A SIMPLE AND VERSATILE STACKING CHAIR WITH TRADITIONAL STYLING.

## PAUSE

#### FEATURES

Simple modern styling Generous supportive seat and back Comfortable upholstery padding Heavy-duty steel tube frame Stacks 6 high Frame colour: Black Smart black polyester seat fabric