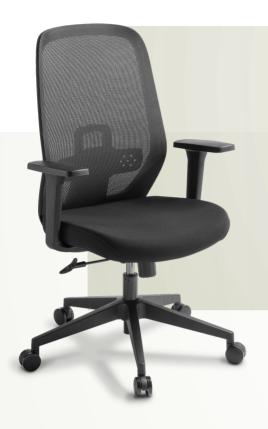

#### **FEATURES**

Supportive high backrest Generous-sized seat Height adjustable lumbar suppport

Rocker tilt mechanism:

- Smooth lockable tilt
- Gaslift height adjustment
- Tilt tension adjustment

Optional fixed-height armrests included Smart black polyester seat fabric

#### **SPECIFICATIONS**

5-year warranty for normal commercial use 140kg: Recommended Maximum User Weight Made in China to New Zealand specifications Supplied boxed (assembly required), or fully assembled

### DIMENSIONS

Backrest size: 600mm(H) x 485mm(W) Seat size: 515mm(W) x 500mm(D) Seat height: 420-535mm

Max width: Base inc. castors 720mm

**5**YR

**140**KG