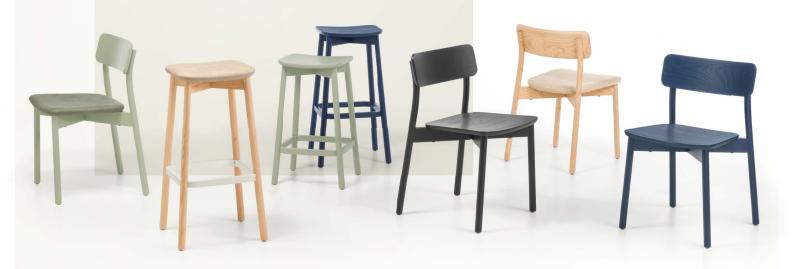

## THE RANGE

ORLO CHAIR

ORLO KITCHEN STOOL

A CONTEMPORARY FAMILY OF TIMBER CHAIR AND STOOLS OFFERING VERSATILITY AND PRACTICAL DESIGN.

## FEATURES

Simple contemporary styling Supportive generous seat Ash timber construction Colours: Natural, Black, Sage, Navy Optional: Upholstered seat Stackable chair