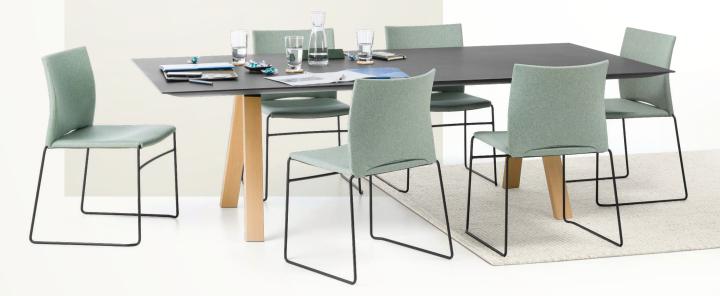

## THE RANGE

WEB WEB WITH ARMS

WEB BAR STOOL

WEB WITH MESH BACK

WEB MESH WITH ARMS

AN ELEGANT CHAIR FAMILY THAT BRINGS VERSATILITY AND CLASS TO MEETING AND COMMUNITY SPACES

## FEATURES

Slimline aesthetic with generous sizing Strong polypropylene seat and back Sturdy steel rod sled frame Stacks 10 high, or 30 high on a trolley PP colours: Black, White, Grey, Red, Navy, Avocado Frame colours: Black, Chrome Optional: Upholstered seat and back; linking feet