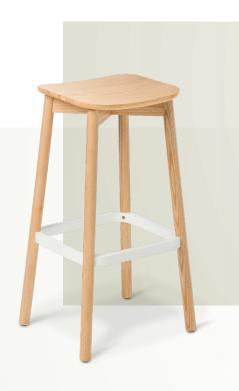

## **ORLO BAR STOOL**

### FEATURES

Simple contemporary styling
Finely crafted curved seat
High-durability solid steel footrest
Ash timber construction
Colours: Natural, Black, Navy, Sage

#### DIMENSIONS

Overall height: 754mm Overall width: 417mm Overall depth: 354mm Seat width: 350mm

**10**YR

**140**KG

\*Product Certified for Low Chemical Emissions: UL.com/GG UL2818