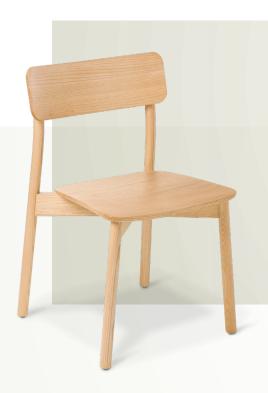

# **ORLO CHAIR**

## FEATURES

Simple contemporary styling
Generous sizing
Supportive curved backrest
Stackable 4 high
Ash timber construction
Colours: Natural, Black, Navy, Sage

#### **DIMENSIONS**

Overall height: 783mm Seat height: 465mm Overall width: 490mm Overall depth: 510mm Seat width: 430mm

**10**YR

**140**KG

\*Product Certified for Low Chemical Emissions: UL.com/GG UL2818