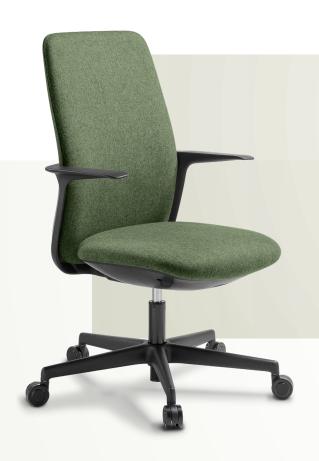

### FEATURES

Simple elegant styling
Refined upholstery finishing
Height adjustable lumbar support
Self-adjusting synchro mechanism:

- Dynamic back-with-seat-tilt
- Gaslift height adjustment
- Self-adjusting tilt tension adjustment to suit users' weight

#### DIMENSIONS

Backrest size: 530mm(H) x 470mm(W) Seat size: 505mm(W) x 465mm(D) Seat height: 435-560mm Max width: Base inc. castors 750mm

**10**YR

**140**KG

\*Product Certified for Low Chemical Emissions: UL.com/GG UL2818