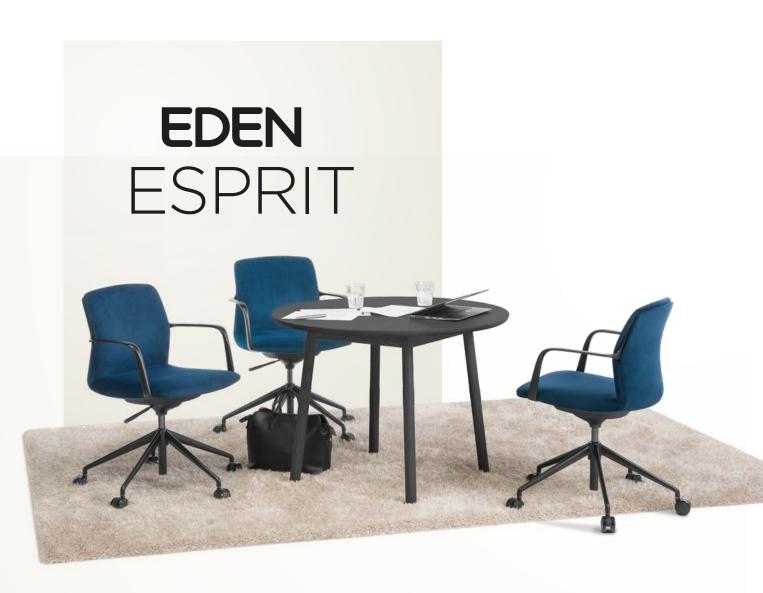

A MODERN MEETING CHAIR WITH SIMPLE ELEGANT FORM AND PREMIUM TAILORED UPHOLSTERY.

## FEATURES

Supportive seat and back shaping Sleek black aluminium armrests Dynamic float mechanism Gaslift seat height adjustment Black aluminium 5-star base Wide range of upholstery options

## DIMENSIONS

Backrest size: 380mm(H) x 440mm(W) Seat size: 485mm(W) x 425mm(D) Seat height: 440-540mm Max width: Base inc. castors 700mm

**10**YR

**140**KG

\*Product Certified for Low Chemical Emissions: UL.com/GG UL2818