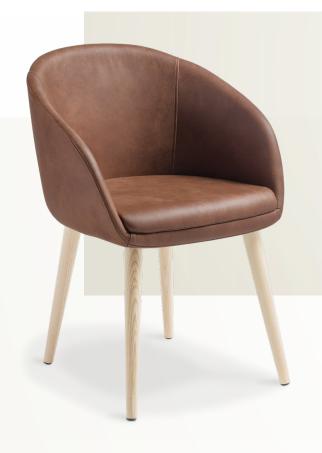

# ARIA WITH TIMBER LEGS

## FEATURES

Simple elegant styling Tailored upholstery finishing Supportive comfortable shaping Heavy-duty moulded foam shell Ash timber legs Leg colours: Natural Ash, Black Ash Wide range of upholstery options

### DIMENSIONS

Overall height: 820mm Seat height: 495mm Overall width: 600mm Overall depth: 560mm

\*Product Certified for Low Chemical Emissions: UL.com/GG UL2818

**140**KG