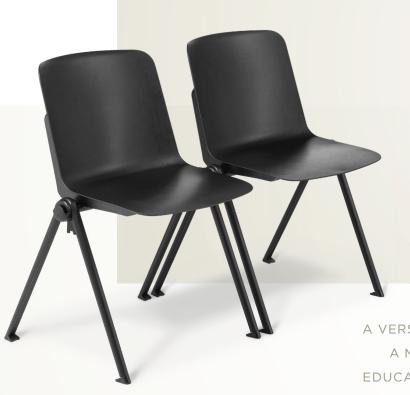

# **EDEN** SCOUT

LINKING SEATING

A VERSATILE CHAIR THAT WILL BRING

A MODERN AESTHETIC TO

EDUCATION AND COMMUNITY SPACES.

## SCOUT 4-LEG WITH LINKS

### FEATURES

Relaxed friendly styling Generous polypropylene seat Sturdy steel tube frame Integrated side seat links Stacks 10 high, or 15 high on trolley

Colours: Black

**OPTIONS** 

Upholstered seat