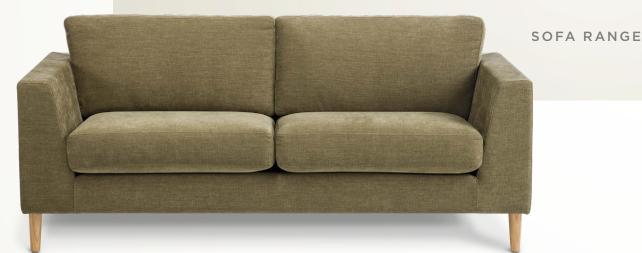

# **EDEN** MACKENZIE

DELUXE CLASSIC-STYLE SOFA DESIGNED FOR LIVING, AT WORK OR AT HOME.

# MACKENZIE 2-SEATER

#### FEATURES

Generous classic styling Deluxe padded memory-foam cushioning Ash timber feet Feet colours: Natural Ash, Black Ash Wide range of upholstery options