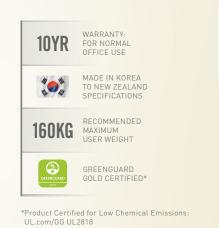

## FEATURES:

- Dynamic flex mesh backrest
- Resilient mesh seat
- Synchro mechanism: dynamic back-with-seat tilt
- Easy seat tilt tension adjustment
- Sliding seat depth adjustment
- Gaslift seat height adjustment
- Seat size: 500mm wide x 500mm deep
- Back height: 540mm