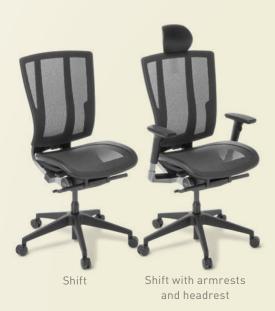

Shift with armrests

Shift features a full-height backrest with distinctive flex support movement, and a generous-sized seat of heavy-duty nylon mesh. The full mesh structure offers breathability and allows for ease of cleaning. Shift is suitable for 24-hour use situations.

## SHIFT OPTIONS:

- Multi-adjustable armrests
- Adjustable soft-support headrest