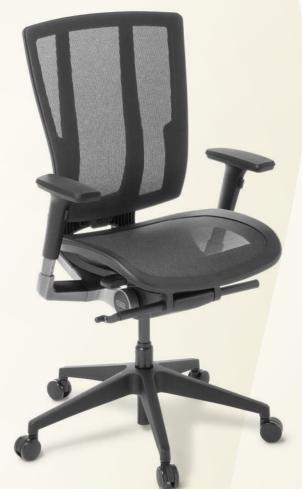

Shift with armrests

Shift features a full-height backrest with distinctive flex support movement, and a generous-sized seat of heavy-duty nylon mesh. The full mesh structure offers breathability and allows for ease of cleaning. Shift is suitable for 24-hour use situations.

## FEATURES:

- Dynamic flex mesh backrest
- Resilient mesh seat
- Synchro mechanism: dynamic back-with-seat tilt
- Easy seat tilt tension adjustment
- Sliding seat depth adjustment
- Gaslift seat height adjustment
- Seat size: 500mm wide x 500mm deep
- Back height: 540mm